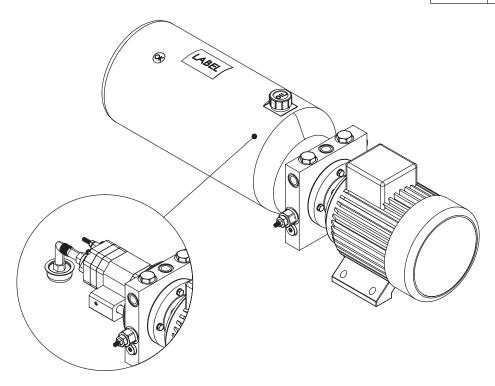

## Hydraulic **Power Packs**

Series

- Standard frame sizes range from 63M to 112M.
- Pump capacity range is from 0.5cc/rev to 7.3cc/rev. Standard tank sizes vary from 2.4L to 8.0L.Tailor made tanks are also available.
- Hydraulic circuit valves can be inter-changed with the standard manifold. Custom made circuits are also available.

Before the power packs leave our factory they are fully inspected and tested by our QA/QC(ISO) team. If you have any questions or need a custom design, please feel free to contact us.

Rev.141105 B.120.101