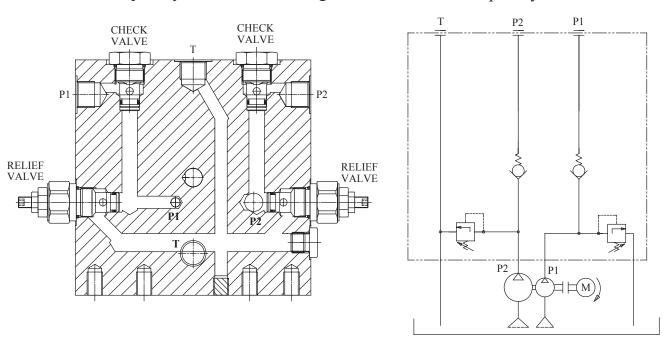

## "Double-Pumps" Hydraulic Valves Diagram

"Double-Pumps" Hydraulic Schematic

The W85AB series power pack is designed for applications that need two independent hydraulic power supply, but only use a single B14 Frame motor.